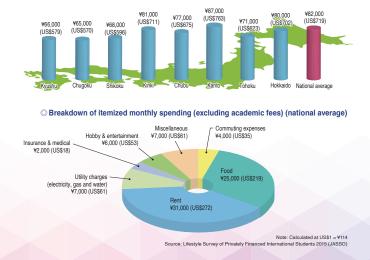

# »Living Expenses

Living expenses in Fukuoka is approximately 66,000 JPY (USD 601 \*1) per month.

This is lower than national average of 82,000 JPY (USD 746\*1) per month.